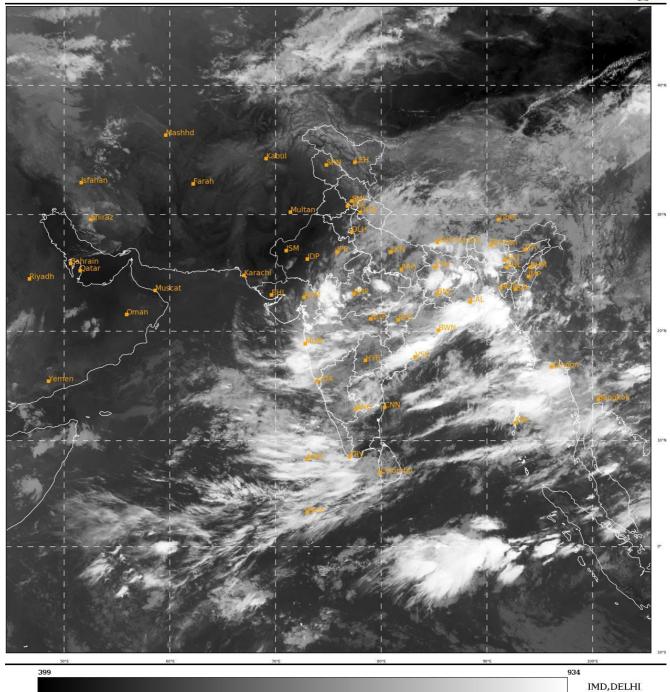

#### **BAY OF BENGAL:**

SCATTERED TO BROKEN LOW AND MEDIUM CLOUDS WITH EMBEDDED INTENSE TO VERY INTENSE CONVECTION LAY OVER NORTH & CENTRAL BAY OF BENGAL AND NORTH ANDAMAN SEA. SCATTERED LOW AND MEDIUM CLOUDS WITH EMBEDDED MODERATE TO INTENSE CONVECTION LAY OVER REST BAY OF BENGAL, SOUTH ANDAMAN SEA & GULF OF MARTABAN.

#### **ARABIAN SEA:**

SCATTERED LOW AND MEDIUM CLOUDS WITH EMBEDDED INTENSE TO VERY INTENSE CONVECTION LAY OVER EASTCENTRAL ARABIAN SEA OFF MAHARASHTRA COAST. SCATTERED LOW AND MEDIUM CLOUDS WITH EMBEDDED MODERATE TO INTENSE CONVECTION LAY OVER GULF OF CAMBAY, REST EASTCENTRAL & SOUTHEAST ARABIAN SEA, LAKSHADWEEP ISLAND AREA AND COMORIN AREA. SCATTERED LOW AND MEDIUM CLOUDS WITH EMBEDDED ISOLATED WEAK TO MODERATE CONVECTION LAY OVER SOUTHWEST ARABIAN SEA.